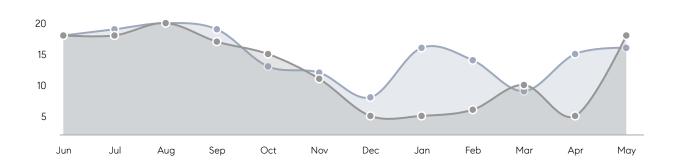

| % OF ASKING PRICE  | 97%       | 104%      |          |
|                | AVERAGE SOLD PRICE | \$571,000 | \$554,955 | 3%       |
|                | # OF CONTRACTS     | 3         | 10        | -70%     |
|                | NEW LISTINGS       | 8         | 18        | -56%     |
| Condo/Co-op/TH | AVERAGE DOM        | 17        | -         | -        |
|                | % OF ASKING PRICE  | 101%      | -         |          |
|                | AVERAGE SOLD PRICE | \$567,658 | -         | -        |
|                | # OF CONTRACTS     | 6         | 1         | 500%     |
|                | NEW LISTINGS       | 10        | 6         | 67%      |
|                |                    |           |           |          |

# Morris Plains

MAY 2022

### Monthly Inventory





### Contracts By Price Range



### Listings By Price Range



# COMPASS



Compass makes no representations or warranties, express or implied, with respect to future market conditions or prices of residential product at the time the subject property or any competitive property is complete and ready for occupancy or with respect to any report, study, finding, recommendation or other information provided by Compass herein. Moreover, no warranty, express or implied, is made or should be assumed regarding the accuracy, adequacy, completeness, legality, reliability, merchantability or fitness for a particular purpose of any information, in part or whole, contained herein. All material is presented with the understanding that Compass shall not be deemed to provide legal, accounting or other p