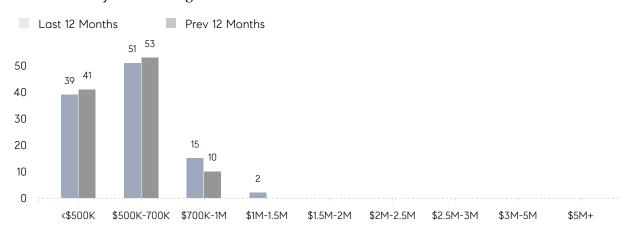

E  | 97%       | 104%      |          |
|                | AVERAGE SOLD PRICE | \$571,000 | \$554,955 | 3%       |
|                | # OF CONTRACTS     | 3         | 10        | -70%     |
|                | NEW LISTINGS       | 8         | 18        | -56%     |
| Condo/Co-op/TH | AVERAGE DOM        | 17        | -         | -        |
|                | % OF ASKING PRICE  | 101%      | -         |          |
|                | AVERAGE SOLD PRICE | \$567,658 | -         | -        |
|                | # OF CONTRACTS     | 6         | 1         | 500%     |
|                | NEW LISTINGS       | 10        | 6         | 67%      |
|                |                    |           |           |          |

# Morris Plains

MAY 2022

### Monthly Inventory





### Contracts By Price Range



### Listings By Price Range



# COMPASS



Compass makes no representations or warranties, express or implied, with respect to future market conditions or prices of residential product at the time the subject property or any competitive property is complete and ready for occupancy or with respect to any report, study, finding, recommendation or other information provided by Compass herein. Moreover, no warranty, express or implied, is made or should be assumed regarding the accuracy, adequacy, completeness, legality, reliability, merchantability or fitness for a particular purpose of any information, in part or whole, contained herein. All material is presented with the understanding that Compass shall not be deemed to provide legal, accounting or other professional services. This is no