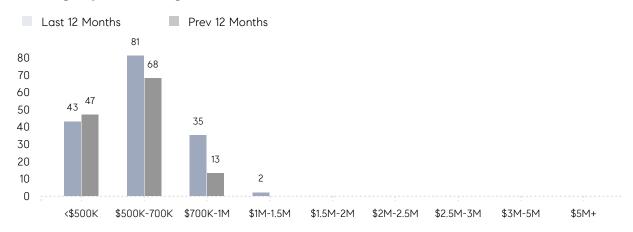

|
|                | AVERAGE SOLD PRICE | \$571,000 | \$554,955 | 3%       |
|                | # OF CONTRACTS     | 3         | 10        | -70%     |
|                | NEW LISTINGS       | 8         | 18        | -56%     |
| Condo/Co-op/TH | AVERAGE DOM        | 17        | -         | -        |
|                | % OF ASKING PRICE  | 101%      | -         |          |
|                | AVERAGE SOLD PRICE | \$567,658 | -         | -        |
|                | # OF CONTRACTS     | 6         | 1         | 500%     |
|                | NEW LISTINGS       | 10        | 6         | 67%      |
|                |                    |           |           |          |

# Morris Plains

MAY 2022

### Monthly Inventory





### Contracts By Price Range



### Listings By Price Range



# COMPASS



Compass makes no representations or warranties, express or implied, with respect to future market conditions or prices of residential product at the time the subject property or any competitive property is complete and ready for occupancy or with respect to any report, study, finding, recommendation or other information provided by Compass herein. Moreover, no warranty, express or implied, is made or should be assumed regarding the accuracy, adequacy, completeness, legality, reliability, merchantability or fitness for a particular purpose of any information, in part or whole, contained herein. All material is presented with the understanding that Compass shall not be deemed to provide legal, accounting or other professional services. This is not intended to solicit the purch